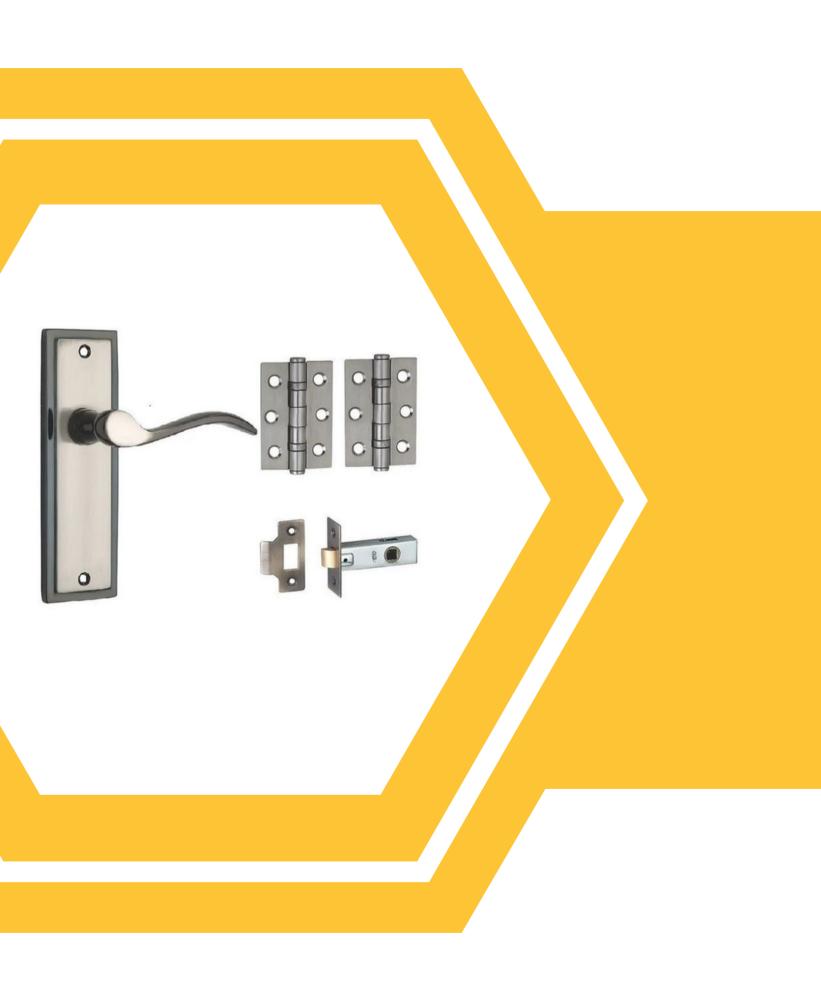

### Satin Nickel Lever Handle

Shop for satin nickel door levers (Paris)and brushed nickel handles, offered in a variety of styles to coordinate with your brushed nickel door.