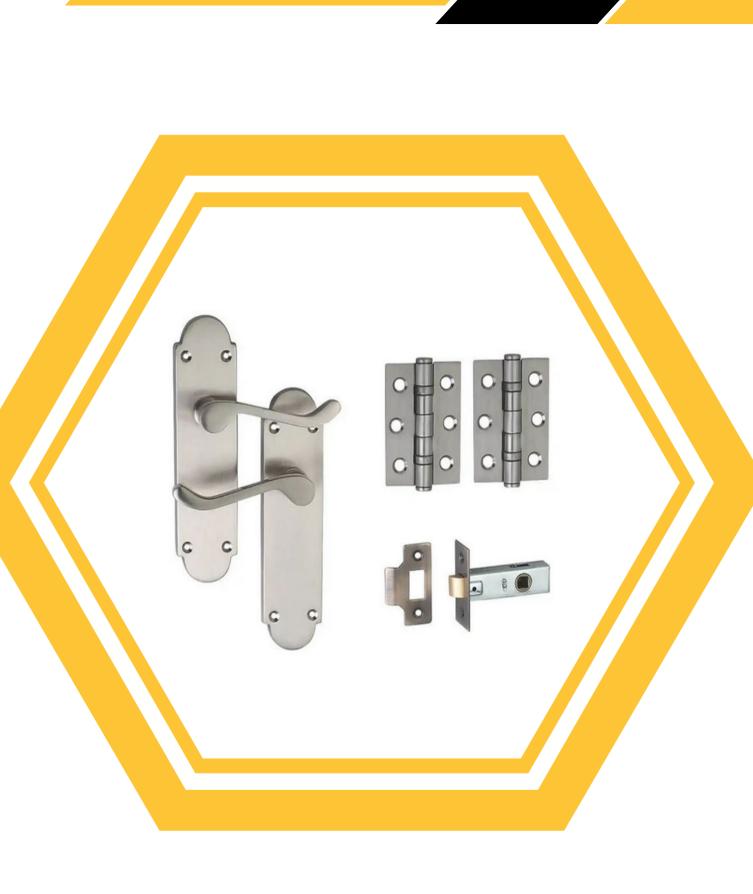

#### Versailles Lever Latch Handle

Buy Versailles Mortise Handle online on Plate Old Gold/ satin Finish from dluxdekor - Door Lever Handle on Plate - Patine Matt Finish.

- 2 x polished chrome victorian scroll handles
- 1 x 65mm nickel plated mortice latch

• 2 x matching hinges