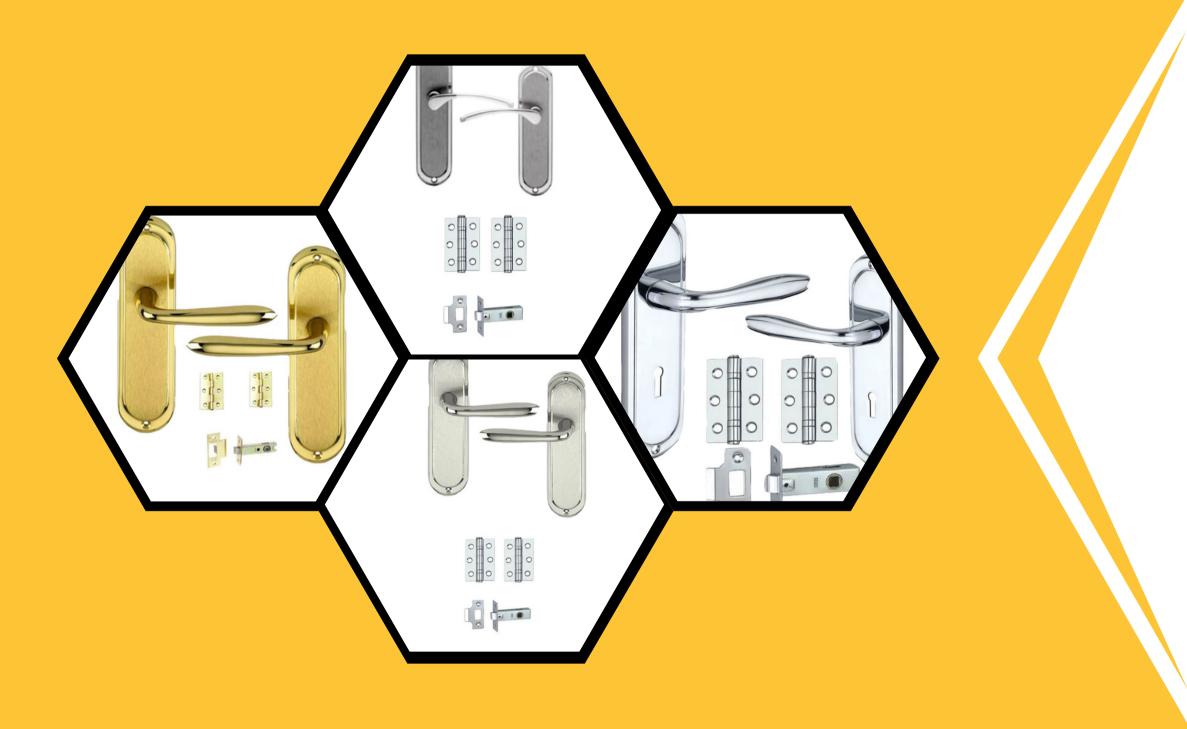

## DOOR HANDLES PACKS

6 Sets of Victorian Scroll Latch Door Handles Polished Chrome Hinges & Latches Pack Sets Screws, Tubular Latch and Hinges; For Use on Internal Doors.

#### Versailles Lever Latch Handle

Buy Versailles Mortise Handle online on Plate Old Gold/ satin Finish from dluxdekor - Door Lever Handle on Plate - Patine Matt Finish.

- 2 x polished chrome victorian scroll handles
- 1 x 65mm nickel plated mortice latch

## Chateau Handle

- Chateau Lever Latch : Ref. 10-7520
- Finishes : Cp| Mc
- Size : 190 Mm X 49 Mm
- Hinges : Ref. 10-3148
- Size : 75 Mm X 49 Mm
- Finishes : Cp
- Tubular Latch :Ref. 10-2026
- Size : 3" (76 Mm), Finishes : Cp