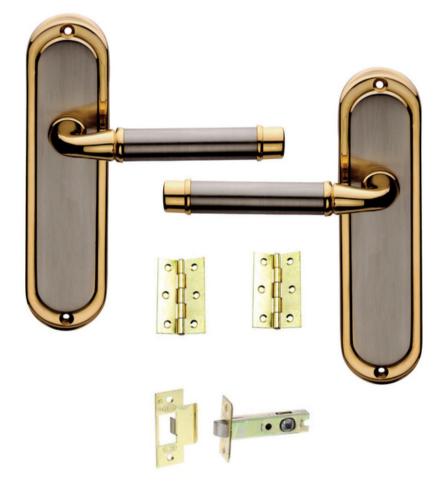

#### Versailles Lever Latch Handle

Buy Versailles Mortise Handle online on Plate Old Gold/ satin Finish from dluxdekor - Door Lever Handle on Plate - Patine Matt Finish.

- 2 x polished chrome victorian scroll handles
- 1 x 65mm nickel plated mortice latch

• 2 x matching hinges