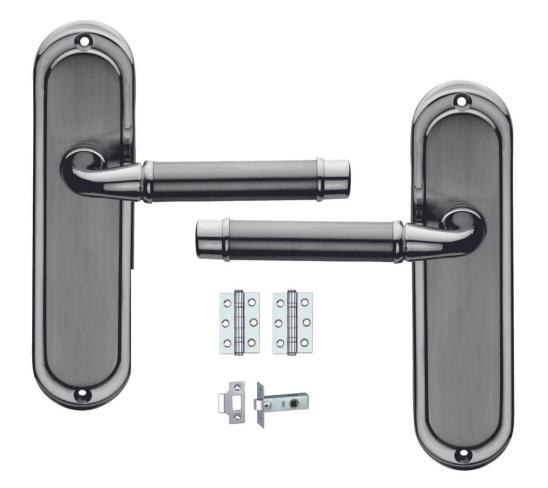

## Chateau Handle

- Chateau Lever Latch : Ref. 10-7520
- Finishes : Cp| Mc
- Size : 190 Mm X 49 Mm
- Hinges : Ref. 10-3148
- Size : 75 Mm X 49 Mm
- Finishes : Cp
- Tubular Latch :Ref. 10-2026
- Size : 3" (76 Mm), Finishes : Cp